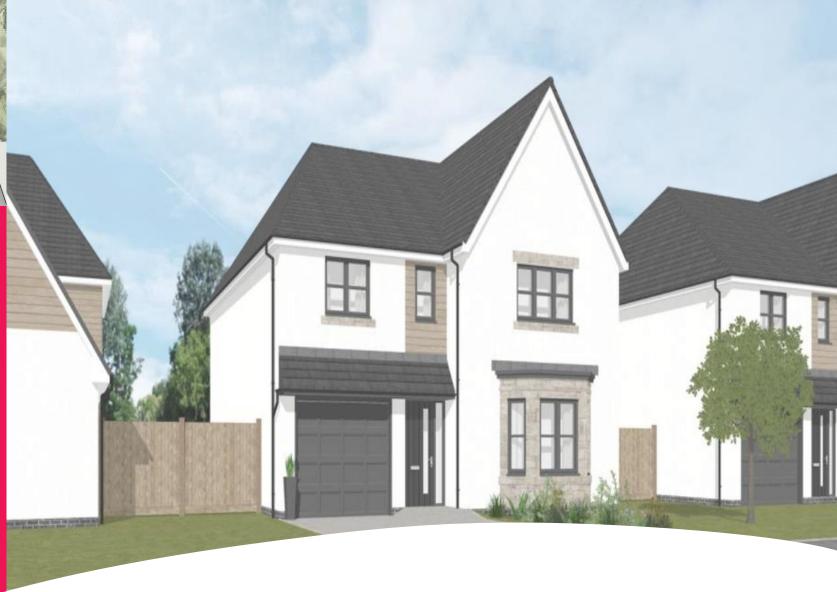

# HOUSE TYPE 1

BERRY DRIVE / IRVINE

4 BED DETACHED VILLA
TOTAL AREA 180sq.m

+ (17sq.m garage)

GROUND FLOOR

FIRST FLOOR

### **Gross Internal Floor Size 180m<sup>2</sup>**

GROUND FLOOR

FIRST FLOOR

Donald Ross Residential, unlike most estate agents who are part of a franchise group or PLC, are privately owned and completely independent. Independence allows us to offer our clients a genuinely personal service geared solely towards the very best advice and assistance when selling your home. Donald Ross Residential was formed in 1985 and is one of Ayrshire's longest established estate agents. With a highly qualified and experienced team, Donald Ross Residential is the Estate Agent of choice when you are considering buying or selling your home. Donald Ross Residential is proud to be members of The Property Ombudsman for Estate Agents.