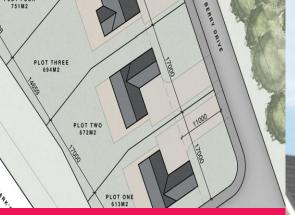

# Plot 2, 29, Berry Drive, Irvine, KA12 0LY

A unique opportunity to acquire a building plot with outline development planning permission to construct either a detached bungalow or detached villa located within one of Irvine's very best residential locations.

- Plot Size 672m2
- 17 Meter Frontage
- Services Include
- Mains Gas
- Electricity
- Mains Water
- Mains Sewerage
- Design & Build Pack available
- Land & Buildings Tax exempt
- Highly sought after location

# For Sale:

4 Bedroom Detached Building Plot

Fixed Price £115,000

Plot 2, 29 Berry Drive Irvine KA12 0LY

For more information contact: 01292 288222 office@donaldross.co.uk