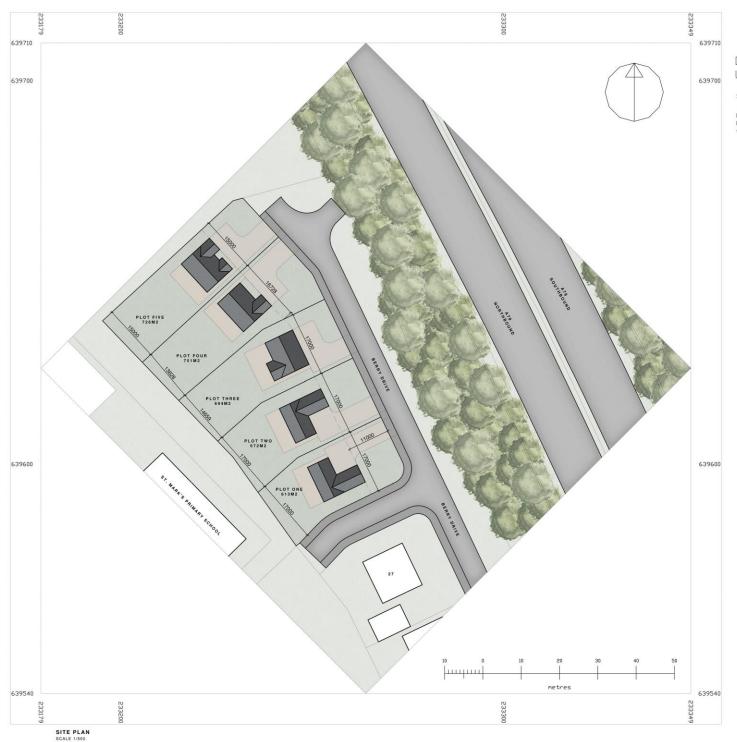

# Plot 2, 29, Berry Drive, Irvine, KA12 0LY

A unique opportunity to acquire a building plot with outline development planning permission to construct either a detached bungalow or detached villa located within one of Irvine's very best residential locations.

- Plot Size 672m2
- 17 Meter Frontage
- Services Include
- Mains Gas
- Electricity
- Mains Water
- Mains Sewerage
- Design & Build Pack available
- Land & Buildings Tax exempt
- Highly sought after location

#### **About this Property...**

Have you ever dreamed of building your own home? Donald Ross Residential are delighted to present to the market this unique opportunity to acquire a fully serviced building plot with outline development planning permission which allows scope for a wide range of potential house types from a detached bungalow to a detached villa formed over two levels. Each fully serviced plot is an extremely good size and will allow for larger house types and still retain generous garden grounds. Building your own home is extremely tax efficient as there is no land and buildings transaction tax (lbtt) and you can claim the vat back on building materials and labor. We have illustrated two house types which could be suitable on these plots but the final design and build will be completely at the purchasers discretion, subject to obtaining full planning permission. We have enlisted the services of Thomson Hunter Architects who will be delighted to assist in the design of your new home, they can also recommend trusted local contractors for the build. Berry Drive is located within one of Irvine's very best locations and is within close proximity of the town centre and amenities. Demand for building plots is extremely high therefore early viewing is highly recommended. Please note; The venor of this property is a connected person to Donald Ross Estate Agents.