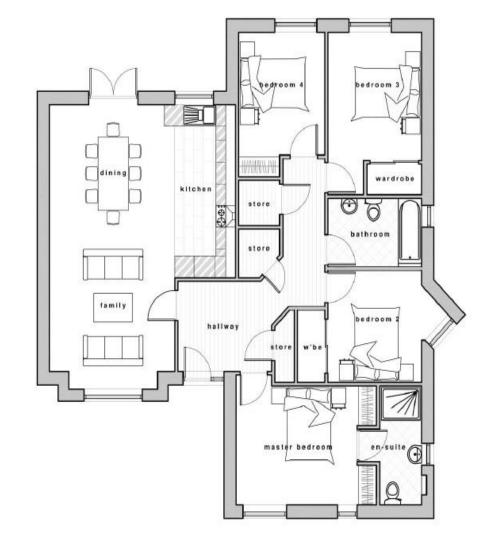

# HOUSE TYPE 1

BERRY DRIVE / IRVINE

4 BED DETACHED VILLA
TOTAL AREA 180sq.m

+ (17sq.m garage)

GROUND FLOOR

FIRST FLOOR

### **Gross Internal Floor Size 180m<sup>2</sup>**

GROUND FLOOR

FIRST FLOOR

Donald Ross Residential, unlike most estate agents who are part of a franchise group or PLC, are privately owned and completely independent. Independence allows us to offer our clients a genuinely personal service geared solely towards the very best advice and assistance when selling your home. Donald Ross Residential was formed in 1985 and is one of Ayrshire's longest established estate agents. With a highly qualified and experienced team, Donald Ross Residential is the Estate Agent of choice when you are considering buying or selling your home. Donald Ross Residential is proud to be members of The Property Ombudsman for Estate Agents.