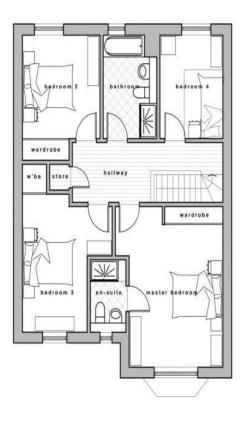

# HOUSE TYPE 1

BERRY DRIVE / IRVINE

4 BED DETACHED VILLA
TOTAL AREA 180sq.m

+ (17sq.m garage)

GROUND FLOOR

FIRST FLOOR

### **Gross Internal Floor Size 180m<sup>2</sup>**

GROUND FLOOR

FIRST FLOOR

Donald Ross Residential, unlike most estate agents who are part of a franchise group or PLC, are privately owned and completely independent. Independence allows us to offer our clients a genuinely personal service geared solely towards the very best advice and assistance when selling your home. Donald Ross Residential was formed in 1985 and is one of Ayrshire's longest established estate agents. With a highly qualified and experienced team, Donald Ross Residential is the Estate Agent of choice when you are considering buying or selling your home. Donald Ross Residential is proud to be members of The Property Ombudsman for Estate Agents.