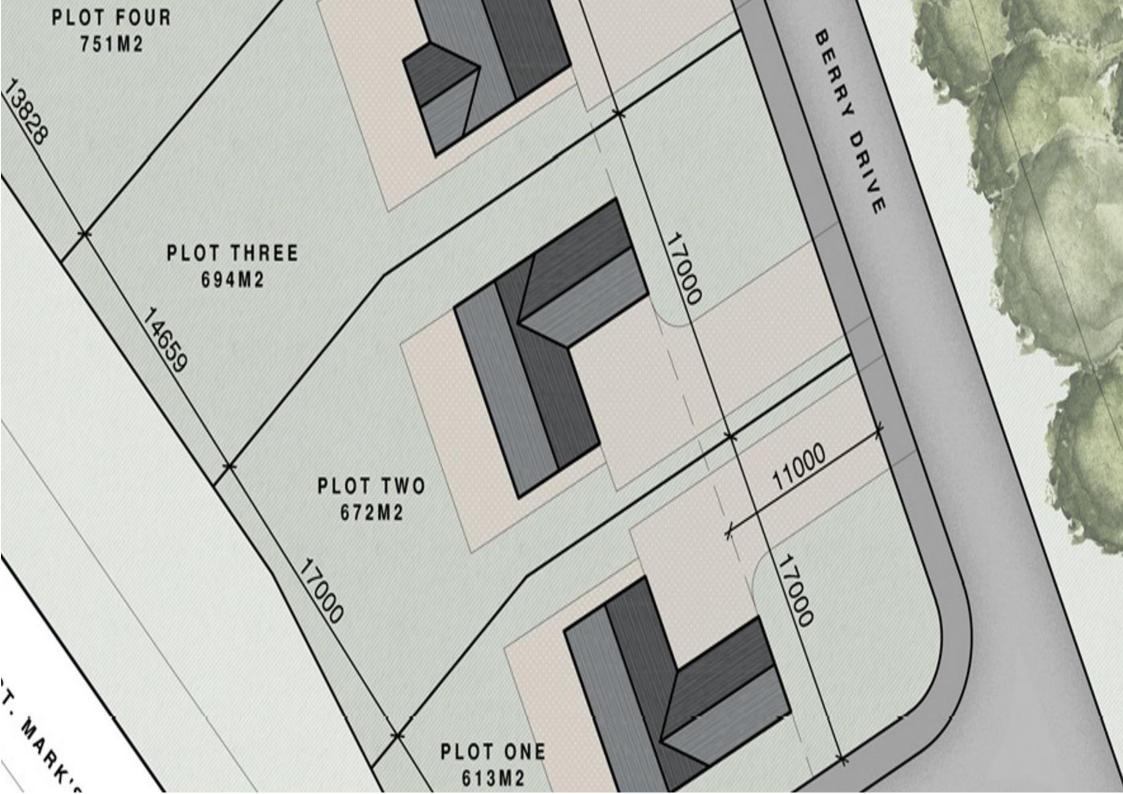

# Plot 2, 29, Berry Drive, Irvine, KA12 0LY

A unique opportunity to acquire a building plot with outline development planning permission to construct either a detached bungalow or detached villa located within one of Irvine's very best residential locations.

- Plot Size 672m2
- 17 Meter Frontage
- Services Include
- Mains Gas
- Electricity
- Mains Water
- Mains Sewerage
- Design & Build Pack available
- Land & Buildings Tax exempt
- Highly sought after location

#### **About this Property...**

Have you ever dreamed of building your own home? Donald Ross Residential are delighted to present to the market this unique opportunity to acquire a fully serviced building plot with outline development planning permission which allows scope for a wide range of potential house types from a detached bungalow to a detached villa formed over two levels. Each fully serviced plot is an extremely good size and will allow for larger house types and still retain generous garden grounds. Building your own home is extremely tax efficient as there is no land and buildings transaction tax (lbtt) and you can claim the vat back on building materials and labor. We have illustrated two house types which could be suitable on these plots but the final design and build will be completely at the purchasers discretion, subject to obtaining full planning permission. We have enlisted the services of Thomson Hunter Architects who will be delighted to assist in the design of your new home, they can also recommend trusted local contractors for the build. Berry Drive is located within one of Irvine's very best locations and is within close proximity of the town centre and amenities. Demand for building plots is extremely high therefore early viewing is highly recommended. Please note; The venor of this property is a connected person to Donald Ross Estate Agents.