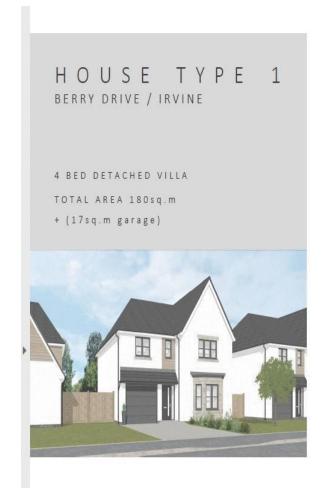

# HOUSE TYPE 1

BERRY DRIVE / IRVINE

4 BED DETACHED VILLA
TOTAL AREA 180sq.m

+ (17sq.m garage)

GROUND FLOOR

FIRST FLOOR