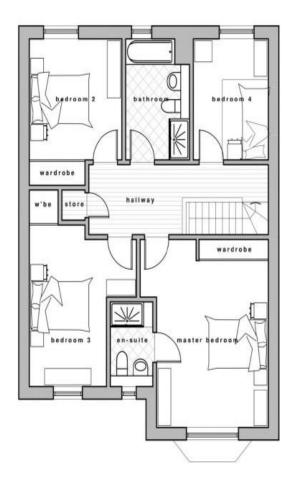

# HOUSE TYPE 1

BERRY DRIVE / IRVINE

4 BED DETACHED VILLA
TOTAL AREA 180sq.m

+ (17sq.m garage)

GROUND FLOOR

FIRST FLOOR

### **Gross Internal Floor Size 180m<sup>2</sup>**

GROUND FLOOR

FIRST FLOOR

Donald Ross Residential, unlike most estate agents who are part of a franchise group or PLC, are privately owned and completely independent. Independence allows us to offer our clients a genuinely personal service geared solely towards the very best advice and assistance when selling your home. Donald Ross Residential was formed in 1985 and is one of Ayrshire's longest established estate agents. With a highly qualified and experienced team, Donald Ross Residential is the Estate Agent of choice when you are considering buying or selling your home. Donald Ross Residential is proud to be members of The Property Ombudsman for Estate Agents.