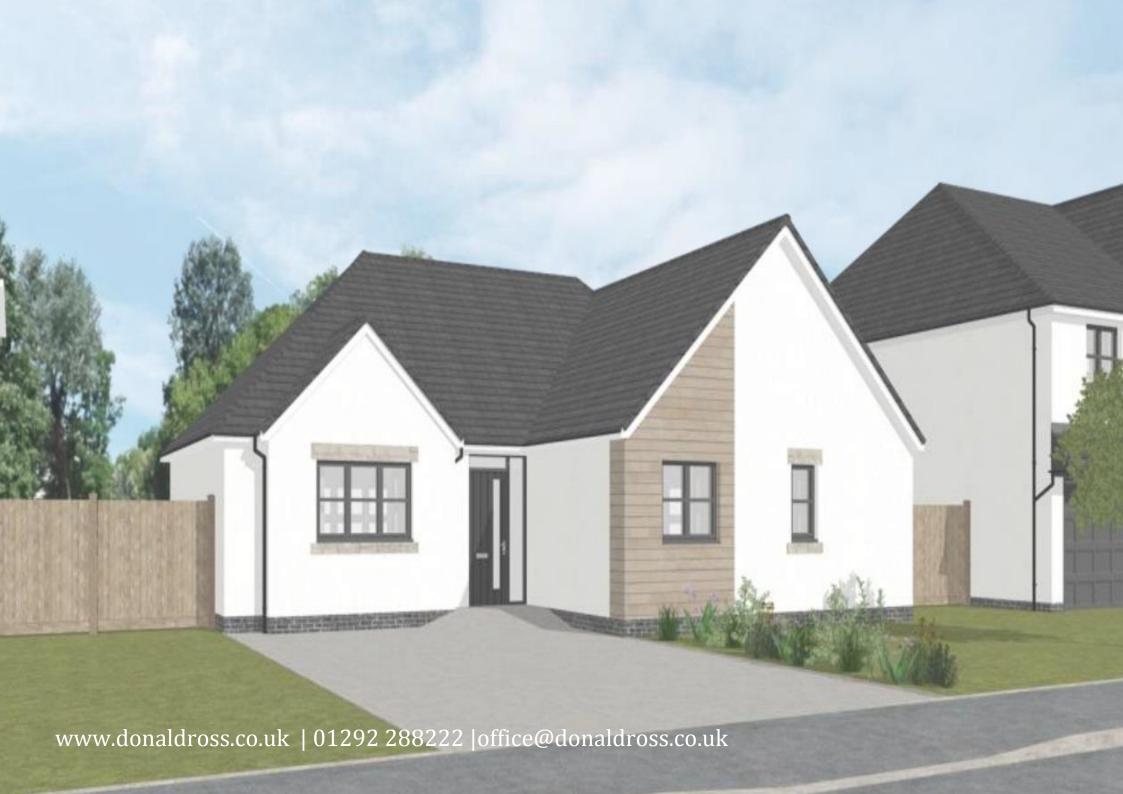

# HOUSE TYPE 2

BERRY DRIVE / IRVINE

4 BED DETACHED BUNGALOW
TOTAL AREA 139.54sq.m

GROUND FLOOR

This drawing is solely for the purposes of obtaining planning/building warrant approval. The purpose of the purpose. The purpose of the purpo