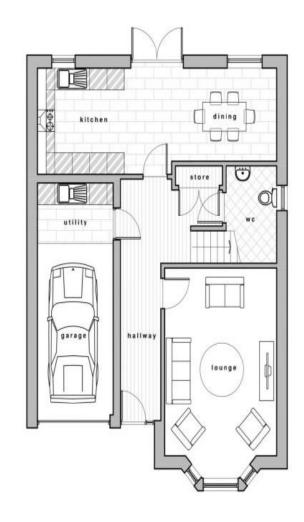

# HOUSE TYPE 1

BERRY DRIVE / IRVINE

4 BED DETACHED VILLA
TOTAL AREA 180sq.m

+ (17sq.m garage)

GROUND FLOOR

FIRST FLOOR

### **Gross Internal Floor Size 180m<sup>2</sup>**

GROUND FLOOR

FIRST FLOOR

Donald Ross Residential, unlike most estate agents who are part of a franchise group or PLC, are privately owned and completely independent. Independence allows us to offer our clients a genuinely personal service geared solely towards the very best advice and assistance when selling your home. Donald Ross Residential was formed in 1985 and is one of Ayrshire's longest established estate agents. With a highly qualified and experienced team, Donald Ross Residential is the Estate Agent of choice when you are considering buying or selling your home. Donald Ross Residential is proud to be members of The Property Ombudsman for Estate Agents.