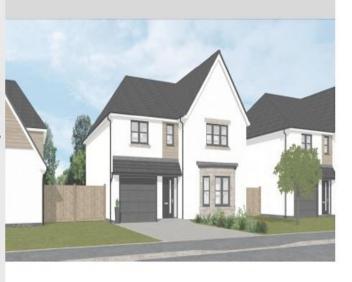

# HOUSE TYPE 2

BERRY DRIVE / IRVINE

4 BED DETACHED BUNGALOW
TOTAL AREA 139.54sq.m

GROUND FLOOR

This drawing is solely for the purposes of obtaining planning/building warrant approval. The purpose of the purpose. The purpose of the purpo