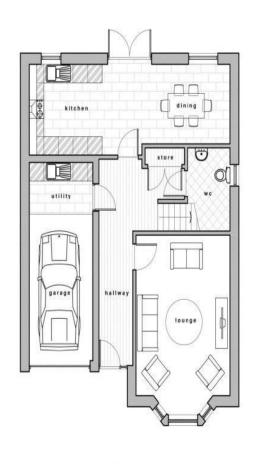

# HOUSE TYPE 1

BERRY DRIVE / IRVINE

4 BED DETACHED VILLA
TOTAL AREA 180sq.m

+ (17sq.m garage)

GROUND FLOOR

FIRST FLOOR

### **Gross Internal Floor Size 180m<sup>2</sup>**

GROUND FLOOR

FIRST FLOOR

Donald Ross Residential, unlike most estate agents who are part of a franchise group or PLC, are privately owned and completely independent. Independence allows us to offer our clients a genuinely personal service geared solely towards the very best advice and assistance when selling your home. Donald Ross Residential was formed in 1985 and is one of Ayrshire's longest established estate agents. With a highly qualified and experienced team, Donald Ross Residential is the Estate Agent of choice when you are considering buying or selling your home. Donald Ross Residential is proud to be members of The Property Ombudsman for Estate Agents.